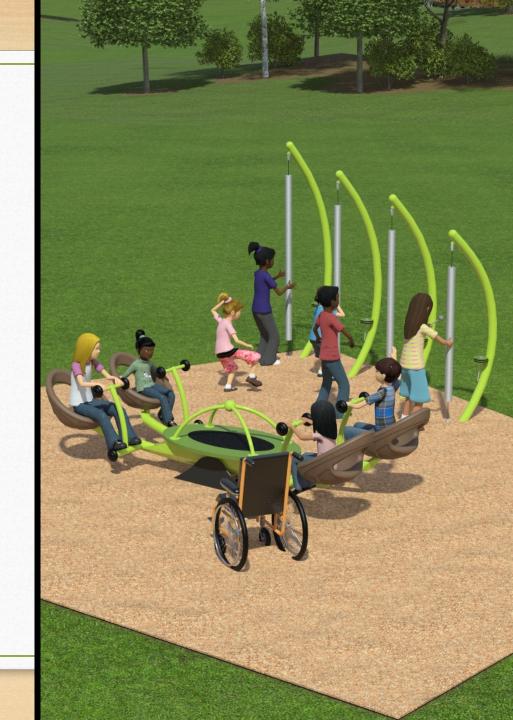

## RIGHT:

Motion Play Structure 1. Inclined Tunnel 2. Ring A Bell 3. Bongo Drums 4. Leaf Trail 5. Race Car Track 6. Numbers Climber 7. Flat Play Table & Seats