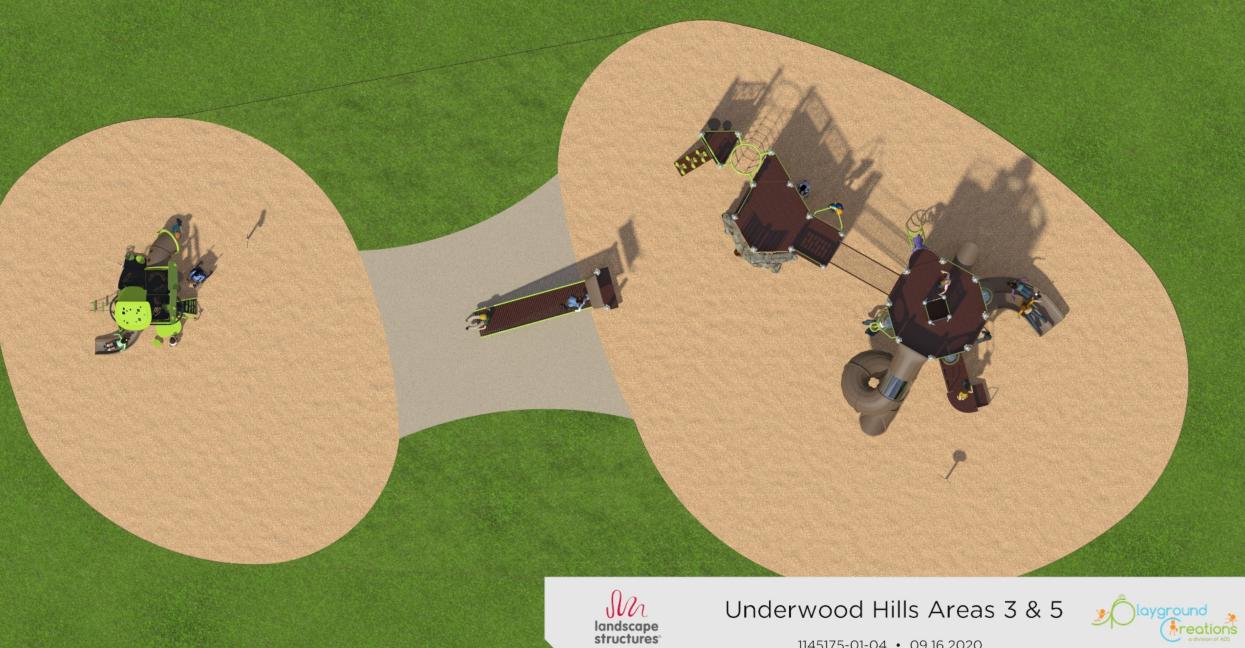

1145175-01-04 • 09.16.2020

©2020 Landscape Structures. All Rights Reserved.







#### LEFT:

- 1. Balcony Deck
- 2. Slant Window
- 3. Bubble Panel
- 4. Loop Arch
- 5. Bubble Panel
- 6. Double Swirl Slide
- 7. Slant Entrance

#### RIGHT:

- Bubble Panel
  Twin Ladders to Top Deck
  Vertical Accept
- 3. Vertical Ascent
- 4. Curved Transfer Ramp





LEFT: 1. Bubble Panel 2. 10' TurboTwister 3. Corkscrew Climber 4. Grid Walk

RIGHT: 1. Den Rock Climber





LEFT: 1. Chimney Climb 2. Cliff Climber

### RIGHT:

- Bongo Panel
  Marble Panel
- Store Front
  Firepole





#### LEFT: 1. Roller Slide transition from 5-12 play area to

from 5-12 play area to 2-5 play area

## RIGHT:

Motion Play Structure 1. Inclined Tunnel 2. Ring A Bell 3. Bongo Drums 4. Leaf Trail 5. Race Car Track 6. Numbers