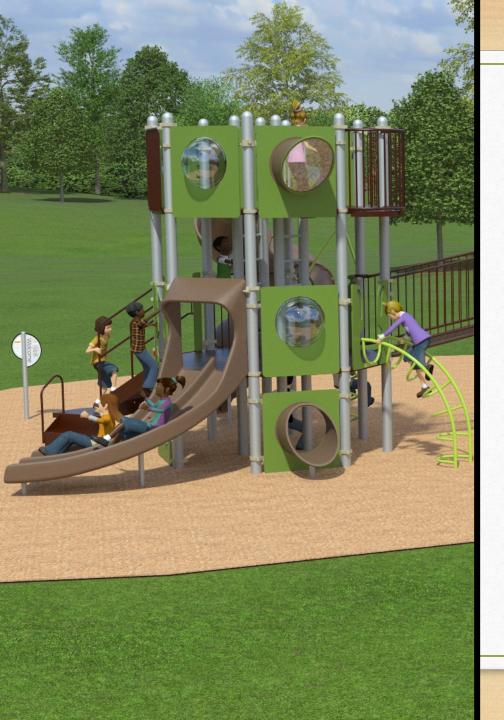

#### LEFT:

- 1. Balcony Deck
- 2. Slant Window
- 3. Bubble Panel
- 4. Loop Arch
- 5. Bubble Panel
- 6. Double Swirl Slide
- 7. Slant Entrance

#### RIGHT:

- Bubble Panel
  Twin Ladders to Top Deck
  Vertical Accept
- 3. Vertical Ascent
- 4. Curved Transfer Ramp

LEFT: 1. Bubble Panel 2. 10' TurboTwister 3. Corkscrew Climber 4. Grid Walk

RIGHT: 1. Den Rock Climber