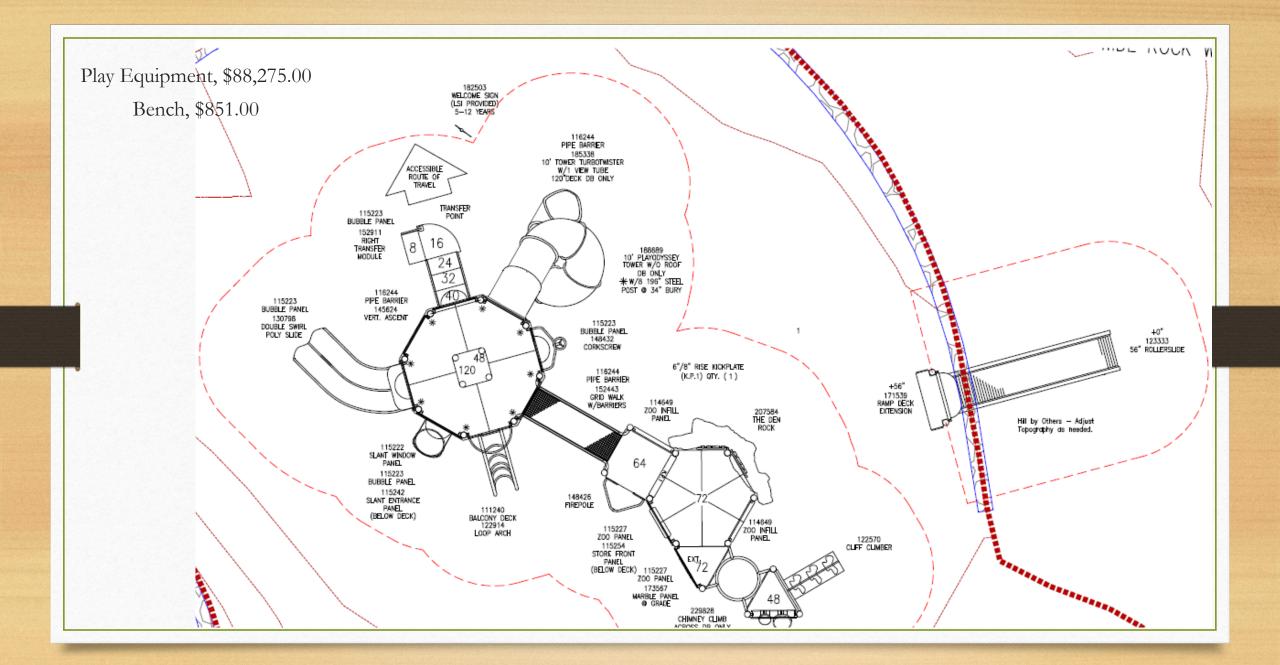

#### LEFT:

- 1. Balcony Deck
- 2. Slant Window
- 3. Bubble Panel
- 4. Loop Arch
- 5. Bubble Panel
- 6. Double Swirl Slide
- 7. Slant Entrance

#### RIGHT:

- Bubble Panel
  Twin Ladders to Top Deck
  Vertical Accept
- 3. Vertical Ascent
- 4. Curved Transfer Ramp

LEFT: 1. Bubble Panel 2. 10' TurboTwister 3. Corkscrew Climber 4. Grid Walk

RIGHT: 1. Den Rock Climber

LEFT: 1. Chimney Climb 2. Cliff Climber

### RIGHT:

- Bongo Panel
  Marble Panel
- Store Front
  Firepole