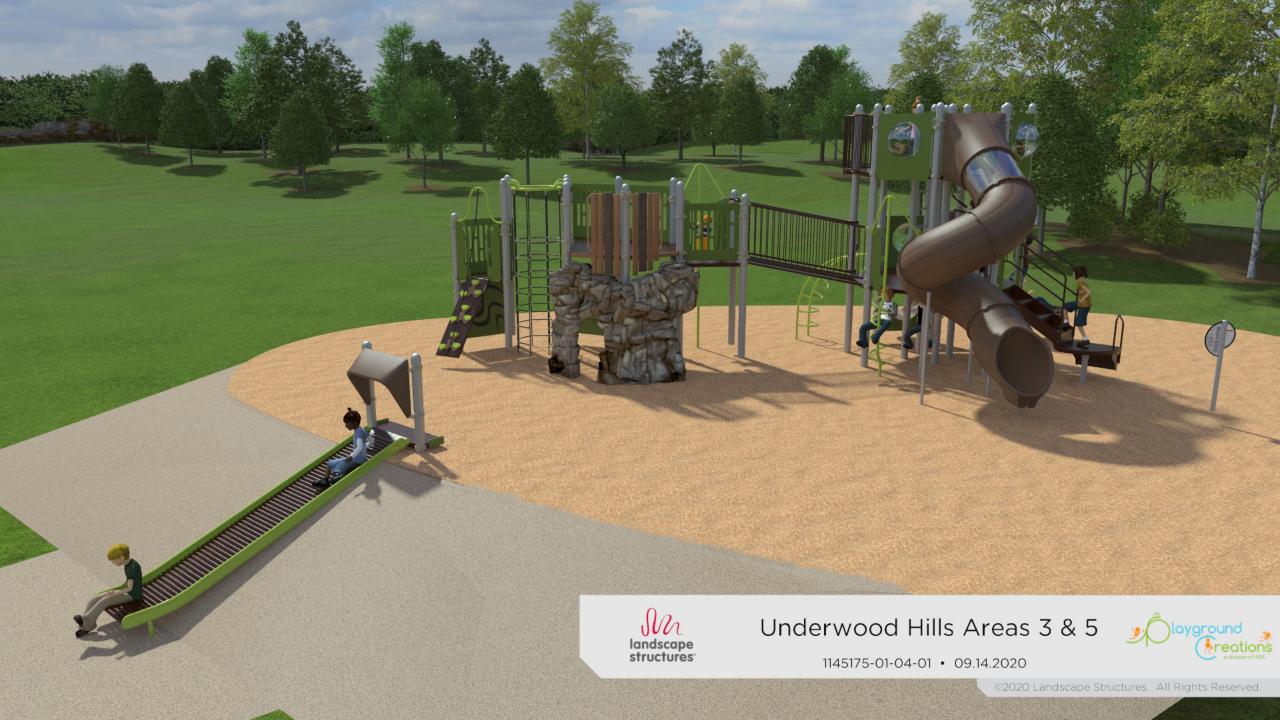

LEFT: 1. Chimney Climb 2. Cliff Climber

### RIGHT:

- Bongo Panel
  Marble Panel
- Store Front
  Firepole

#### LEFT: 1. Roller Slide transition from 5-12 play area to

from 5-12 play area to 2-5 play area

## RIGHT:

Motion Play Structure 1. Inclined Tunnel 2. Ring A Bell 3. Bongo Drums 4. Leaf Trail 5. Race Car Track 6. Numbers Climber 7. Flat Play Table & Seats