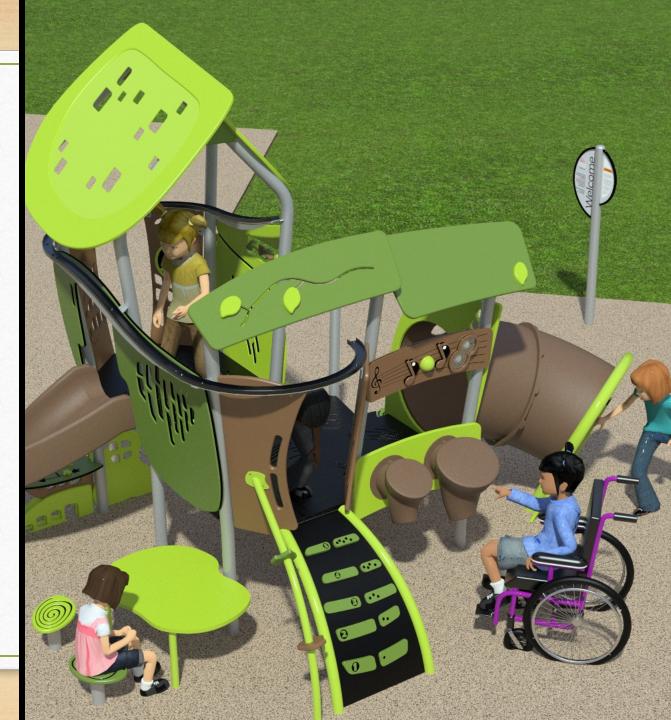

## RIGHT:

Motion Play Structure 1. Inclined Tunnel 2. Ring A Bell 3. Bongo Drums 4. Leaf Trail 5. Race Car Track 6. Numbers Climber 7. Flat Play Table & Seats