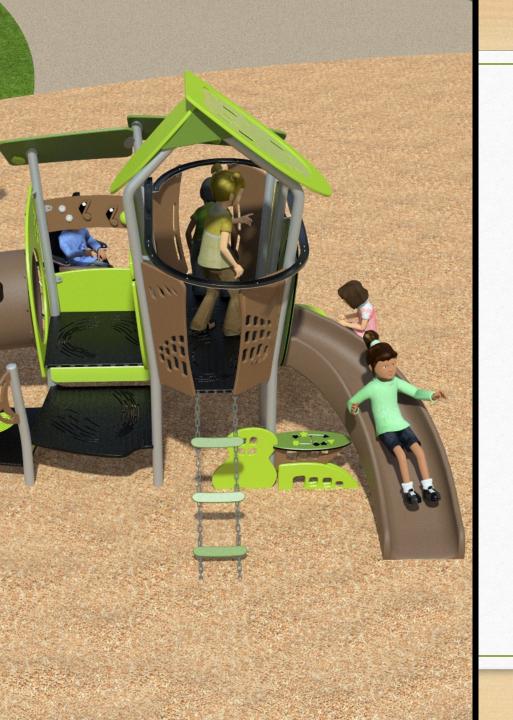

#### LEFT:

- 1. Balcony Deck
- 2. Slant Window
- 3. Bubble Panel
- 4. Loop Arch
- 5. Bubble Panel
- 6. Double Swirl Slide
- 7. Slant Entrance

#### RIGHT:

- Bubble Panel
  Twin Ladders to Top Deck
  Vertical Accept
- 3. Vertical Ascent
- 4. Curved Transfer Ramp

LEFT: 1. Bubble Panel 2. 10' TurboTwister 3. Corkscrew Climber 4. Grid Walk

RIGHT: 1. Den Rock Climber