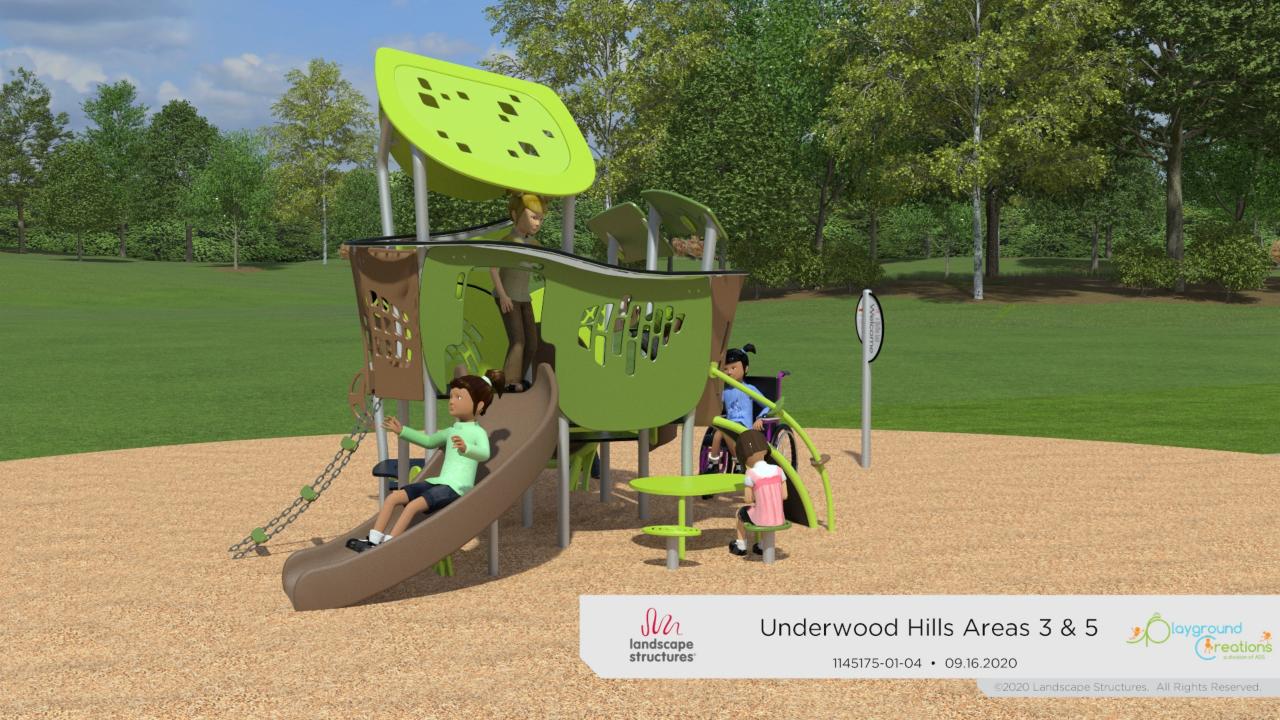

#### LEFT: 1. Slide 2. Shape & Fit Table 3. Wiggle Ladder 4. Curved Transfer Ramp Not Shown 5. Bead Panel 6. Steering Wheel 7. Steppers 8. Alphabet Panel 9. Marbles Panel 10. Leaf Shape & Fit

RIGHT: 1. Vibra Chimes 2. We-Saw