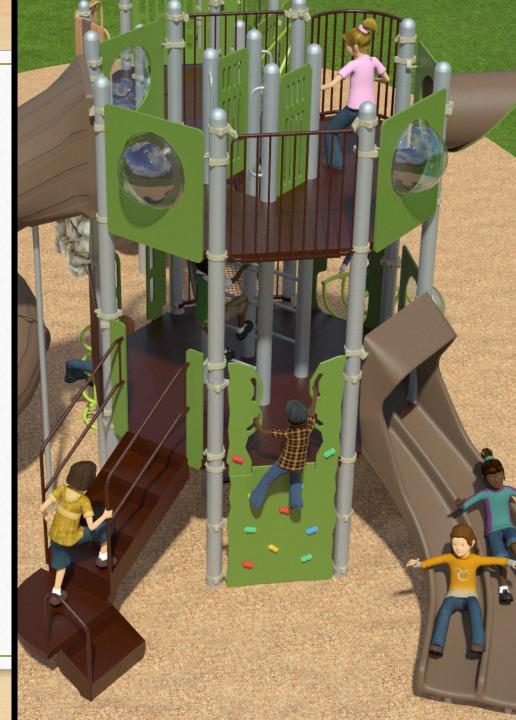

#### RIGHT:

- Bubble Panel
  Twin Ladders to Top Deck
  Vertical Accept
- 3. Vertical Ascent
- 4. Curved Transfer Ramp

LEFT: 1. Bubble Panel 2. 10' TurboTwister 3. Corkscrew Climber 4. Grid Walk

RIGHT: 1. Den Rock Climber

LEFT: 1. Chimney Climb 2. Cliff Climber