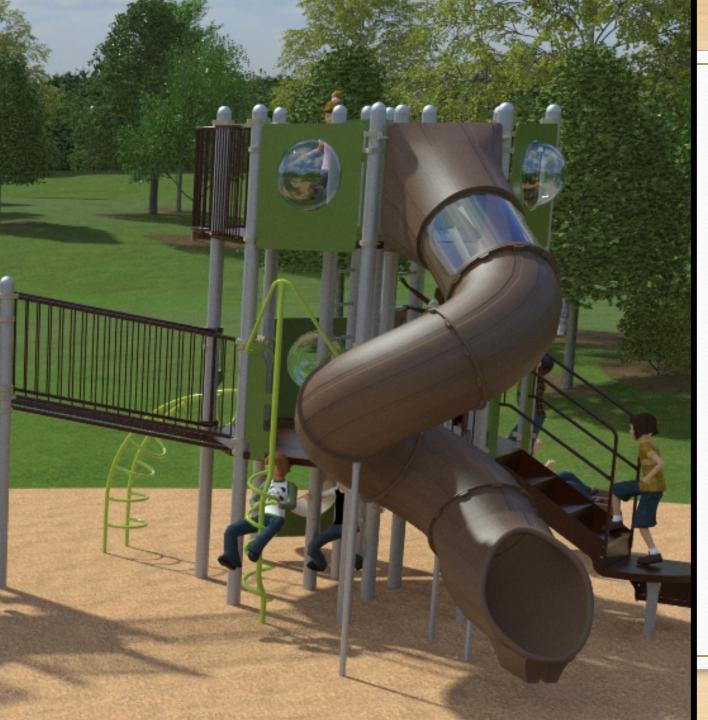

#### RIGHT:

- Bubble Panel
  Twin Ladders to Top Deck
  Vertical Accept
- 3. Vertical Ascent
- 4. Curved Transfer Ramp

LEFT: 1. Bubble Panel 2. 10' TurboTwister 3. Corkscrew Climber 4. Grid Walk

RIGHT: 1. Den Rock Climber

LEFT: 1. Chimney Climb 2. Cliff Climber