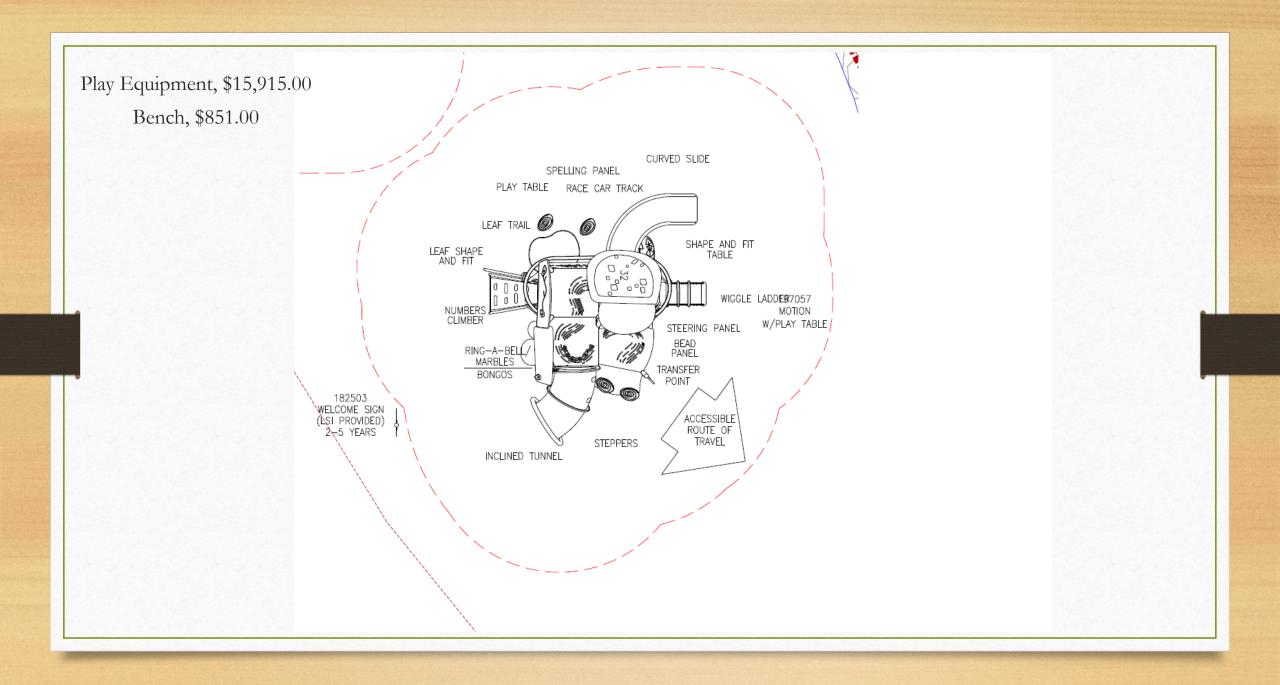

## RIGHT:

Motion Play Structure 1. Inclined Tunnel 2. Ring A Bell 3. Bongo Drums 4. Leaf Trail 5. Race Car Track 6. Numbers Climber 7. Flat Play Table & Seats

#### LEFT: 1. Slide 2. Shape & Fit Table 3. Wiggle Ladder 4. Curved Transfer Ramp Not Shown 5. Bead Panel 6. Steering Wheel 7. Steppers 8. Alphabet Panel 9. Marbles Panel 10. Leaf Shape & Fit

RIGHT: 1. Vibra Chimes 2. We-Saw