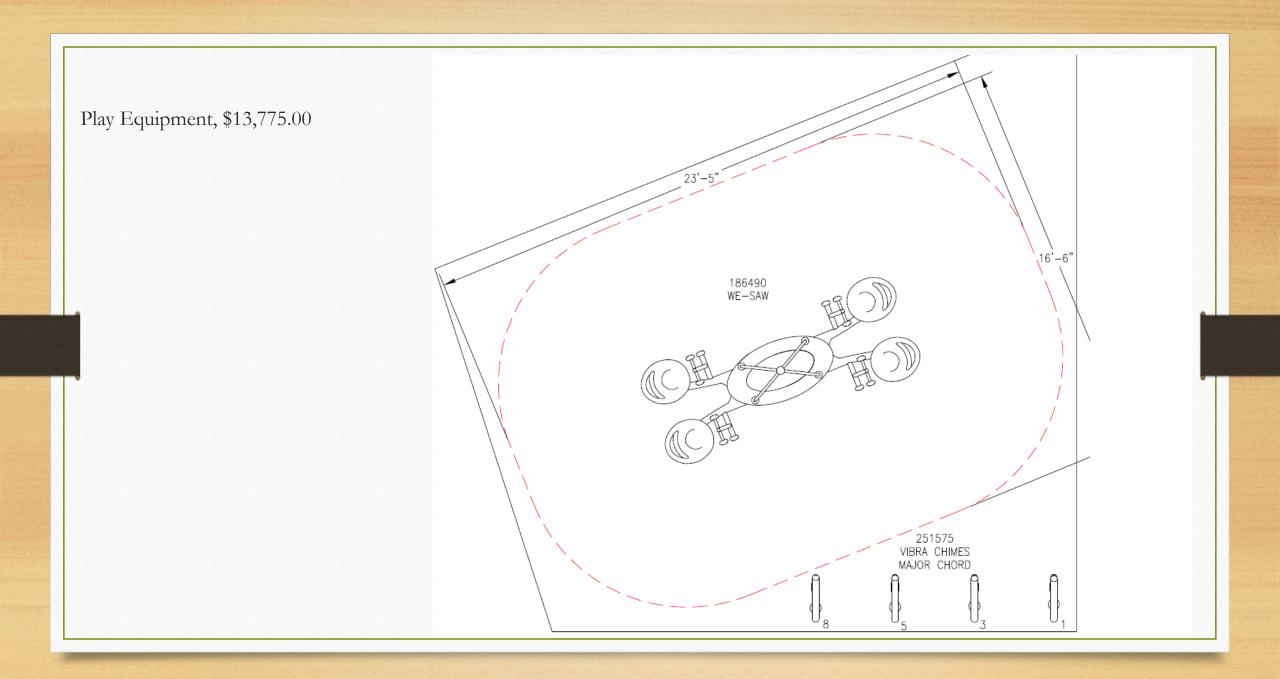

#### LEFT: 1. Slide 2. Shape & Fit Table 3. Wiggle Ladder 4. Curved Transfer Ramp Not Shown 5. Bead Panel 6. Steering Wheel 7. Steppers 8. Alphabet Panel 9. Marbles Panel 10. Leaf Shape & Fit

RIGHT: 1. Vibra Chimes 2. We-Saw